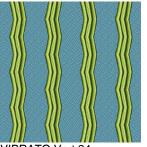

SKAILO Blanc 01 Printing support

VIBRATO Vert 24 Print pattern

## Printing support **SKAILO Blanc 01**Print pattern **VIBRATO Vert 24**

Our SKAILO quality is an artificial leather developed to be a print support. Its leather look is finely textured, its polyester/cotton textile base gives it flexibility. This reference is ideal for making headboards, seats and poufs thanks to its flexibility and good performance in terms of abrasion resistance. The SKAILO is customizable thanks to our new direct printing technology, dedicated to the treatment of this type of support, this technique guarantees an optimal definition of the patterns and the colors.