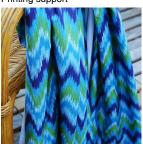

SKAILO Blanc 01 Printing support

BIJAPUR Bleu 41 Print pattern

## Printing support **SKAILO Blanc 01**Print pattern **BIJAPUR Bleu 41**

Our SKAILO quality is an artificial leather developed to be a print support. Its leather look is finely textured, its polyester/cotton textile base gives it flexibility. This reference is ideal for making headboards, seats and poufs thanks to its flexibility and good performance in terms of abrasion resistance. The SKAILO is customizable thanks to our new direct printing technology, dedicated to the treatment of this type of support, this technique guarantees an optimal definition of the patterns and the colors.