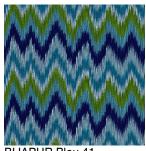

SKAILO Blanc 01 Printing support

BIJAPUR Bleu 41 Print pattern

## Printing support **SKAILO Blanc 01**Print pattern **BIJAPUR Bleu 41**

Our SKAILO quality is an artificial leather developed to be a print support. Its leather look is finely textured, its polyester/cotton textile base gives it flexibility. This reference is ideal for making headboards, seats and poufs thanks to its flexibility and good performance in terms of abrasion resistance. The SKAILO is customizable thanks to our new direct printing technology, dedicated to the treatment of this type of support, this technique guarantees an optimal definition of the patterns and the colors.