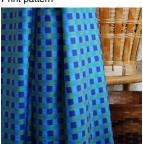

SKAILO Blanc 01 Printing support

MANMAD Bleu 41 Print pattern

## Printing support **SKAILO Blanc 01**Print pattern **MANMAD Bleu 41**

Our SKAILO quality is an artificial leather developed to be a print support. Its leather look is finely textured, its polyester/cotton textile base gives it flexibility. This reference is ideal for making headboards, seats and poufs thanks to its flexibility and good performance in terms of abrasion resistance. The SKAILO is customizable thanks to our new direct printing technology, dedicated to the treatment of this type of support, this technique guarantees an optimal definition of the patterns and the colors.