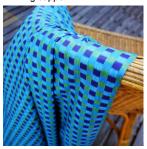

SKAILO Blanc 01 Printing support

MANMAD Bleu 41 Print pattern

## Printing support **SKAILO Blanc 01**Print pattern **MANMAD Bleu 41**

Our SKAILO quality is an artificial leather developed to be a print support. Its leather look is finely textured, its polyester/cotton textile base gives it flexibility. This reference is ideal for making headboards, seats and poufs thanks to its flexibility and good performance in terms of abrasion resistance. The SKAILO is customizable thanks to our new direct printing technology, dedicated to the treatment of this type of support, this technique guarantees an optimal definition of the patterns and the colors.