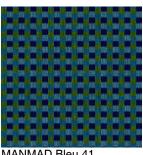

SKAILO Blanc 01 Printing support

MANMAD Bleu 41 Print pattern

## Printing support **SKAILO Blanc 01**Print pattern **MANMAD Bleu 41**

Our SKAILO quality is an artificial leather developed to be a print support. Its leather look is finely textured, its polyester/cotton textile base gives it flexibility. This reference is ideal for making headboards, seats and poufs thanks to its flexibility and good performance in terms of abrasion resistance. The SKAILO is customizable thanks to our new direct printing technology, dedicated to the treatment of this type of support, this technique guarantees an optimal definition of the patterns and the colors.