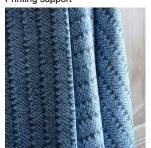

SKAILO Blanc 01 Printing support

BOYLE Glacier 43 Print pattern

## Printing support **SKAILO Blanc 01**Print pattern **BOYLE Glacier 43**

Our SKAILO quality is an artificial leather developed to be a print support. Its leather look is finely textured, its polyester/cotton textile base gives it flexibility. This reference is ideal for making headboards, seats and poufs thanks to its flexibility and good performance in terms of abrasion resistance. The SKAILO is customizable thanks to our new direct printing technology, dedicated to the treatment of this type of support, this technique guarantees an optimal definition of the patterns and the colors.