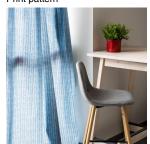

SKAILO Blanc 01 Printing support

BOYLE Glacier 43 Print pattern

## Printing support **SKAILO Blanc 01**Print pattern **BOYLE Glacier 43**

Our SKAILO quality is an artificial leather developed to be a print support. Its leather look is finely textured, its polyester/cotton textile base gives it flexibility. This reference is ideal for making headboards, seats and poufs thanks to its flexibility and good performance in terms of abrasion resistance. The SKAILO is customizable thanks to our new direct printing technology, dedicated to the treatment of this type of support, this technique guarantees an optimal definition of the patterns and the colors.