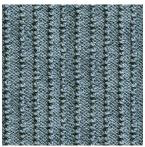

SKAILO Blanc 01 Printing support

BOYLE Glacier 43 Print pattern

## Printing support **SKAILO Blanc 01**Print pattern **BOYLE Glacier 43**

Our SKAILO quality is an artificial leather developed to be a print support. Its leather look is finely textured, its polyester/cotton textile base gives it flexibility. This reference is ideal for making headboards, seats and poufs thanks to its flexibility and good performance in terms of abrasion resistance. The SKAILO is customizable thanks to our new direct printing technology, dedicated to the treatment of this type of support, this technique guarantees an optimal definition of the patterns and the colors.