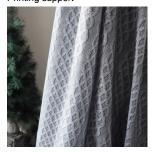

## Printing support SKAILO Blanc 01 Print pattern DALGAN Taupe 95

Our SKAILO quality is an artificial leather developed to be a print support. Its leather look is finely textured, its polyester/cotton textile base gives it flexibility. This reference is ideal for making headboards, seats and pouts thanks to its flexibility and good performance in terms of abrasion resistance. The SKAILO is customizable thanks to our new direct printing technology, dedicated to the treatment of this type of support, this technique guarantees an optimal definition of the patterns and the colors.