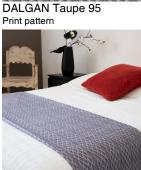

## Printing support SKAILO Blanc 01 Print pattern DALGAN Taupe 95

Our SKAILO quality is an artificial leather developed to be a print support. Its leather look is finely textured, its polyester/cotton textile base gives it flexibility. This reference is ideal for making headboards, seats and pouts thanks to its flexibility and good performance in terms of abrasion resistance. The SKAILO is customizable thanks to our new direct printing technology, dedicated to the treatment of this type of support, this technique guarantees an optimal definition of the patterns and the colors.