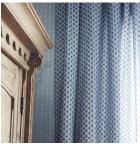

## Printing support SKAILO Blanc 01 Print pattern TULSK Gris 97

Our SKAILO quality is an artificial leather developed to be a print support. Its leather look is finely textured, its polyester/cotton textile base gives it flexibility. This reference is ideal for making headboards, seats and pouts thanks to its flexibility and good performance in terms of abrasion resistance. The SKAILO is customizable thanks to our new direct printing technology, dedicated to the treatment of this type of support, this technique guarantees an optimal definition of the patterns and the colors.