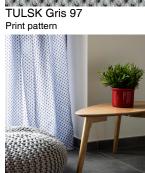

## Printing support SKAILO Blanc 01 Print pattern TULSK Gris 97

Our SKAILO quality is an artificial leather developed to be a print support. Its leather look is finely textured, its polyester/cotton textile base gives it flexibility. This reference is ideal for making headboards, seats and pouts thanks to its flexibility and good performance in terms of abrasion resistance. The SKAILO is customizable thanks to our new direct printing technology, dedicated to the treatment of this type of support, this technique guarantees an optimal definition of the patterns and the colors.