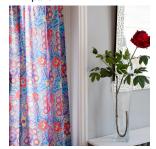

SKAILO Blanc 01 Printing support

MARIANA Fiesta 131 Print pattern

## Printing support **SKAILO Blanc 01**Print pattern **MARIANA Fiesta 131**

Our SKAILO quality is an artificial leather developed to be a print support. Its leather look is finely textured, its polyester/cotton textile base gives it flexibility. This reference is ideal for making headboards, seats and poufs thanks to its flexibility and good performance in terms of abrasion resistance. The SKAILO is customizable thanks to our new direct printing technology, dedicated to the treatment of this type of support, this technique guarantees an optimal definition of the patterns and the colors.