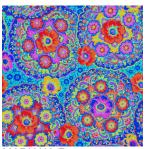

SKAILO Blanc 01 Printing support

MARIANA Fiesta 131 Print pattern

## Printing support **SKAILO Blanc 01**Print pattern **MARIANA Fiesta 131**

Our SKAILO quality is an artificial leather developed to be a print support. Its leather look is finely textured, its polyester/cotton textile base gives it flexibility. This reference is ideal for making headboards, seats and poufs thanks to its flexibility and good performance in terms of abrasion resistance. The SKAILO is customizable thanks to our new direct printing technology, dedicated to the treatment of this type of support, this technique guarantees an optimal definition of the patterns and the colors.