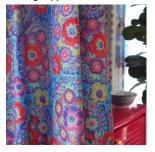

SKAILO Blanc 01 Printing support

MARIANA Fiesta 131 Print pattern

## Printing support **SKAILO Blanc 01**Print pattern **MARIANA Fiesta 131**

Our SKAILO quality is an artificial leather developed to be a print support. Its leather look is finely textured, its polyester/cotton textile base gives it flexibility. This reference is ideal for making headboards, seats and poufs thanks to its flexibility and good performance in terms of abrasion resistance. The SKAILO is customizable thanks to our new direct printing technology, dedicated to the treatment of this type of support, this technique guarantees an optimal definition of the patterns and the colors.