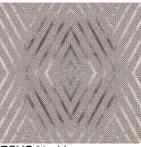

SKAILO Blanc 01 Printing support

ECHO Lin 11 Print pattern

## Printing support **SKAILO Blanc 01**Print pattern **ECHO Lin 11**

Our SKAILO quality is an artificial leather developed to be a print support. Its leather look is finely textured, its polyester/cotton textile base gives it flexibility. This reference is ideal for making headboards, seats and poufs thanks to its flexibility and good performance in terms of abrasion resistance. The SKAILO is customizable thanks to our new direct printing technology, dedicated to the treatment of this type of support, this technique guarantees an optimal definition of the patterns and the colors.