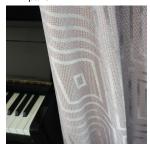

SKAILO Blanc 01 Printing support

ECHO Lin 11 Print pattern

## Printing support **SKAILO Blanc 01**Print pattern **ECHO Lin 11**

Our SKAILO quality is an artificial leather developed to be a print support. Its leather look is finely textured, its polyester/cotton textile base gives it flexibility. This reference is ideal for making headboards, seats and poufs thanks to its flexibility and good performance in terms of abrasion resistance. The SKAILO is customizable thanks to our new direct printing technology, dedicated to the treatment of this type of support, this technique guarantees an optimal definition of the patterns and the colors.