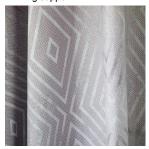

SKAILO Blanc 01 Printing support

ECHO Lin 11 Print pattern

## Printing support **SKAILO Blanc 01**Print pattern **ECHO Lin 11**

Our SKAILO quality is an artificial leather developed to be a print support. Its leather look is finely textured, its polyester/cotton textile base gives it flexibility. This reference is ideal for making headboards, seats and poufs thanks to its flexibility and good performance in terms of abrasion resistance. The SKAILO is customizable thanks to our new direct printing technology, dedicated to the treatment of this type of support, this technique guarantees an optimal definition of the patterns and the colors.