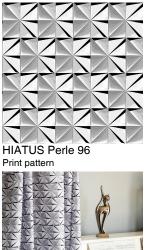

## Printing support SKAILO Blanc 01 Print pattern HIATUS Perle 96

Our SKAILO quality is an artificial leather developed to be a print support. Its leather look is finely textured, its polyester/cotton textile base gives it flexibility. This reference is ideal for making headboards, seats and pouts thanks to its flexibility and good performance in terms of abrasion resistance. The SKAILO is customizable thanks to our new direct printing technology, dedicated to the treatment of this type of support, this technique guarantees an optimal definition of the patterns and the colors.