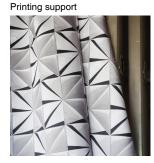

## Printing support SKAILO Blanc 01 Print pattern HIATUS Perle 96

Our SKAILO quality is an artificial leather developed to be a print support. Its leather look is finely textured, its polyester/cotton textile base gives it flexibility. This reference is ideal for making headboards, seats and pouts thanks to its flexibility and good performance in terms of abrasion resistance. The SKAILO is customizable thanks to our new direct printing technology, dedicated to the treatment of this type of support, this technique guarantees an optimal definition of the patterns and the colors.