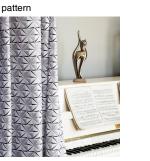

## Printing support SKAILO Blanc 01 Print pattern HIATUS Perle 96

Our SKAILO quality is an artificial leather developed to be a print support. Its leather look is finely textured, its polyester/cotton textile base gives it flexibility. This reference is ideal for making headboards, seats and pouts thanks to its flexibility and good performance in terms of abrasion resistance. The SKAILO is customizable thanks to our new direct printing technology, dedicated to the treatment of this type of support, this technique guarantees an optimal definition of the patterns and the colors.