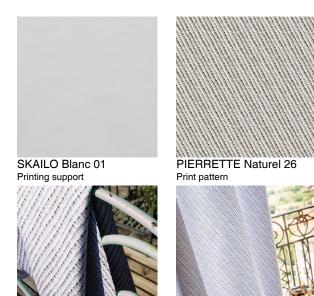

## Printing support **SKAILO Blanc 01** Print pattern **PIERRETTE Naturel 26**

Our SKAILO quality is an artificial leather developed to be a print support. Its leather look is finely textured, its polyester/cotton textile base gives it flexibility. This reference is ideal for making headboards, seats and pouts thanks to its flexibility and good performance in terms of abrasion resistance. The SKAILO is customizable thanks to our new direct printing technology, dedicated to the treatment of this type of support, this technique guarantees an optimal definition of the patterns and the colors.