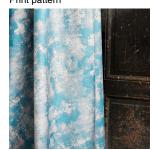

SKAILO Blanc 01 Printing support

STRATUS azur 137 Print pattern

## Printing support **SKAILO Blanc 01**Print pattern **STRATUS azur 137**

Our SKAILO quality is an artificial leather developed to be a print support. Its leather look is finely textured, its polyester/cotton textile base gives it flexibility. This reference is ideal for making headboards, seats and poufs thanks to its flexibility and good performance in terms of abrasion resistance. The SKAILO is customizable thanks to our new direct printing technology, dedicated to the treatment of this type of support, this technique guarantees an optimal definition of the patterns and the colors.