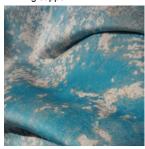

SKAILO Blanc 01 Printing support

STRATUS azur 137 Print pattern

## Printing support **SKAILO Blanc 01**Print pattern **STRATUS azur 137**

Our SKAILO quality is an artificial leather developed to be a print support. Its leather look is finely textured, its polyester/cotton textile base gives it flexibility. This reference is ideal for making headboards, seats and poufs thanks to its flexibility and good performance in terms of abrasion resistance. The SKAILO is customizable thanks to our new direct printing technology, dedicated to the treatment of this type of support, this technique guarantees an optimal definition of the patterns and the colors.