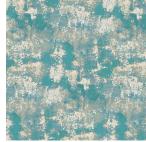

SKAILO Blanc 01 Printing support

STRATUS azur 137 Print pattern

## Printing support **SKAILO Blanc 01**Print pattern **STRATUS azur 137**

Our SKAILO quality is an artificial leather developed to be a print support. Its leather look is finely textured, its polyester/cotton textile base gives it flexibility. This reference is ideal for making headboards, seats and poufs thanks to its flexibility and good performance in terms of abrasion resistance. The SKAILO is customizable thanks to our new direct printing technology, dedicated to the treatment of this type of support, this technique guarantees an optimal definition of the patterns and the colors.