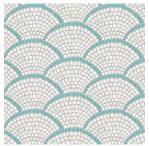

6014 Bleu 41 Print pattern

## Printing support **SKAILO Blanc 01**Print pattern **6014 Bleu 41**

Our SKAILO quality is an artificial leather developed to be a print support. Its leather look is finely textured, its polyester/cotton textile base gives it flexibility. This reference is ideal for making headboards, seats and poufs thanks to its flexibility and good performance in terms of abrasion resistance. The SKAILO is customizable thanks to our new direct printing technology, dedicated to the treatment of this type of support, this technique guarantees an optimal definition of the patterns and the colors.

Applications Valences - Headboard

Composition poly-coton enduction polyuréthane

Weight 435 g/m²

Width 138 cm

Fabric direction Room high or standard direction

Fitting  $\leftri