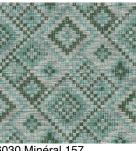

SKAILO Blanc 01 Printing support

6030 Minéral 157 Print pattern

## Printing support **SKAILO Blanc 01** Print pattern **6030 Minéral 157**

Our SKAILO quality is an artificial leather developed to be a print support. Its leather look is finely textured, its polyester/cotton textile base gives it flexibility. This reference is ideal for making headboards, seats and pouts thanks to its flexibility and good performance in terms of abrasion resistance. The SKAILO is customizable thanks to our new direct printing technology, dedicated to the treatment of this type of support, this technique guarantees an optimal definition of the patterns and the colors.

## Ø

Visual not taking into account the printing medium, the final rendering may vary according to the chosen medium.