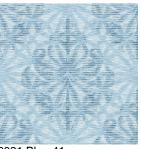

## Printing support SKAILO Blanc 01 Print pattern 6031 Bleu 41

Our SKAILO quality is an artificial leather developed to be a print support. Its leather look is finely textured, its polyester/cotton textile base gives it flexibility. This reference is ideal for making headboards, seats and pouts thanks to its flexibility and good performance in terms of abrasion resistance. The SKAILO is customizable thanks to our new direct printing technology, dedicated to the treatment of this type of support, this technique guarantees an optimal definition of the patterns and the colors.