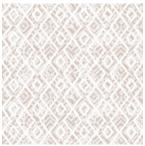

6033 Beige 63 Print pattern

## Printing support **SKAILO Blanc 01**Print pattern **6033 Beige 63**

Our SKAILO quality is an artificial leather developed to be a print support. Its leather look is finely textured, its polyester/cotton textile base gives it flexibility. This reference is ideal for making headboards, seats and poufs thanks to its flexibility and good performance in terms of abrasion resistance. The SKAILO is customizable thanks to our new direct printing technology, dedicated to the treatment of this type of support, this technique guarantees an optimal definition of the patterns and the colors.