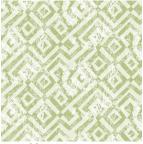

6040 Vert 24 Print pattern

## Printing support **SKAILO Blanc 01**Print pattern **6040 Vert 24**

Our SKAILO quality is an artificial leather developed to be a print support. Its leather look is finely textured, its polyester/cotton textile base gives it flexibility. This reference is ideal for making headboards, seats and poufs thanks to its flexibility and good performance in terms of abrasion resistance. The SKAILO is customizable thanks to our new direct printing technology, dedicated to the treatment of this type of support, this technique guarantees an optimal definition of the patterns and the colors.