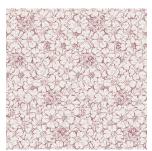

6059 Rose 129 Print pattern

## Printing support **SKAILO Blanc 01**Print pattern **6059 Rose 129**

Our SKAILO quality is an artificial leather developed to be a print support. Its leather look is finely textured, its polyester/cotton textile base gives it flexibility. This reference is ideal for making headboards, seats and poufs thanks to its flexibility and good performance in terms of abrasion resistance. The SKAILO is customizable thanks to our new direct printing technology, dedicated to the treatment of this type of support, this technique guarantees an optimal definition of the patterns and the colors.