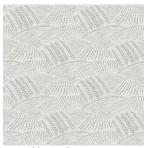

6061 Naturel 26 Print pattern

## Printing support **SKAILO Blanc 01**Print pattern **6061 Naturel 26**

Our SKAILO quality is an artificial leather developed to be a print support. Its leather look is finely textured, its polyester/cotton textile base gives it flexibility. This reference is ideal for making headboards, seats and poufs thanks to its flexibility and good performance in terms of abrasion resistance. The SKAILO is customizable thanks to our new direct printing technology, dedicated to the treatment of this type of support, this technique guarantees an optimal definition of the patterns and the colors.