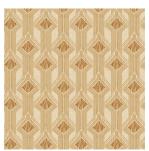

SKAILO Blanc 01

**INDIA Naturel 26** Print pattern

## Printing support SKAILO Blanc 01 Print pattern INDIA Naturel 26

Our SKAILO quality is an artificial leather developed to be a print support. Its leather look is finely textured, its polyester/cotton textile base gives it flexibility. This reference is ideal for making headboards, seats and poufs thanks to its flexibility. This reterence is Ideal for making headboards, seats and poufs thanks to its flexibility and good performance in terms of abrasion resistance. The SKAILO is customizable thanks to our new direct printing technology, dedicated to the treatment of this type of support, this technique guarantees an optimal definition of the patterns and the colors.