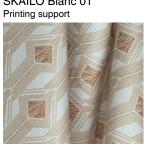

SKAILO Blanc 01

**INDIA Naturel 26** Print pattern

## Printing support SKAILO Blanc 01 Print pattern INDIA Naturel 26

Our SKAILO quality is an artificial leather developed to be a print support. Its leather look is finely textured, its polyester/cotton textile base gives it flexibility. This reference is ideal for making headboards, seats and poufs thanks to its flexibility. This reterence is Ideal for making headboards, seats and poufs thanks to its flexibility and good performance in terms of abrasion resistance. The SKAILO is customizable thanks to our new direct printing technology, dedicated to the treatment of this type of support, this technique guarantees an optimal definition of the patterns and the colors.