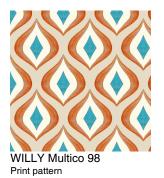

## Printing support **SKAILO Blanc 01**Print pattern **WILLY Multico 98**

Our SKAILO quality is an artificial leather developed to be a print support. Its leather look is finely textured, its polyester/cotton textile base gives it flexibility. This reference is ideal for making headboards, seats and poufs thanks to its flexibility and good performance in terms of abrasion resistance. The SKAILO is customizable thanks to our new direct printing technology, dedicated to the treatment of this type of support, this technique guarantees an optimal definition of the patterns and the colors.