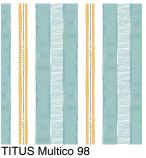

SKAILO Blanc C Printing support

TITUS Multico 98 Print pattern

## Printing support **SKAILO Blanc 01** Print pattern **TITUS Multico 98**

Our SKAILO quality is an artificial leather developed to be a print support. Its leather look is finely textured, its polyester/cotton textile base gives it flexibility. This reference is ideal for making headboards, seats and pouts thanks to its flexibility and good performance in terms of abrasion resistance. The SKAILO is customizable thanks to our new direct printing technology, dedicated to the treatment of this type of support, this technique guarantees an optimal definition of the patterns and the colors.