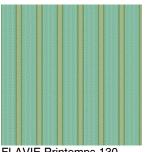

FLAVIE Printemps 130 Print pattern

## Printing support **SKAILO Blanc 01**Print pattern **FLAVIE Printemps 130**

Our SKAILO quality is an artificial leather developed to be a print support. Its leather look is finely textured, its polyester/cotton textile base gives it flexibility. This reference is ideal for making headboards, seats and poufs thanks to its flexibility and good performance in terms of abrasion resistance. The SKAILO is customizable thanks to our new direct printing technology, dedicated to the treatment of this type of support, this technique guarantees an optimal definition of the patterns and the colors.