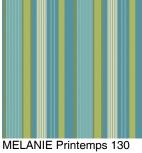

## Printing support **SKAILO Blanc 01** Print pattern MELANIE Printemps

Our SKAILO quality is an artificial leather developed to be a print support. Its leather look is finely textured, its polyester/cotton textile base gives it flexibility. This reference is ideal for making headboards, seats and poufs thanks to its flexibility and good performance in terms of abrasion resistance. The SKAILO is customizable thanks to our new direct printing technology, dedicated to the treatment of this type of support, this technique guarantees an optimal definition of the patterns and the colors