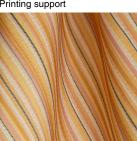

SKAILO Blanc 01 Printing support

TRAVIS Soleil 127 Print pattern

## Printing support **SKAILO Blanc 01**Print pattern **TRAVIS Soleil 127**

Our SKAILO quality is an artificial leather developed to be a print support. Its leather look is finely textured, its polyester/cotton textile base gives it flexibility. This reference is ideal for making headboards, seats and poufs thanks to its flexibility and good performance in terms of abrasion resistance. The SKAILO is customizable thanks to our new direct printing technology, dedicated to the treatment of this type of support, this technique guarantees an optimal definition of the patterns and the colors.