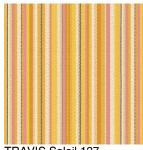

SKAILO Blanc 01 Printing support

TRAVIS Soleil 127 Print pattern

## Printing support **SKAILO Blanc 01**Print pattern **TRAVIS Soleil 127**

Our SKAILO quality is an artificial leather developed to be a print support. Its leather look is finely textured, its polyester/cotton textile base gives it flexibility. This reference is ideal for making headboards, seats and poufs thanks to its flexibility and good performance in terms of abrasion resistance. The SKAILO is customizable thanks to our new direct printing technology, dedicated to the treatment of this type of support, this technique guarantees an optimal definition of the patterns and the colors.