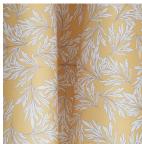

## Printing support **SKAILO Blanc 01** Print pattern **ALICIA Soleil 127**

Our SKAILO quality is an artificial leather developed to be a print support. Its leather look is finely textured, its polyester/cotton textile base gives it flexibility. This reference is ideal for making headboards, seats and pouts thanks to its flexibility and good performance in terms of abrasion resistance. The SKAILO is customizable thanks to our new direct printing technology, dedicated to the treatment of this type of support, this technique guarantees an optimal definition of the patterns and the colors.

## 0

Visual not taking into account the printing medium, the final rendering may vary according to the chosen medium.