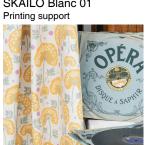

SKAILO Blanc 01

**OMBELLE Soleil 127** Print pattern

## Printing support SKAILO Blanc 01 Print pattern OMBELLE Soleil 127

Our SKAILO quality is an artificial leather developed to be a print support. Its leather look is finely textured, its polyester/cotton textile base gives it flexibility. This reference is ideal for making headboards, seats and poufs thanks to its flexibility. This reterence is Ideal for making headboards, seats and poufs thanks to its flexibility and good performance in terms of abrasion resistance. The SKAILO is customizable thanks to our new direct printing technology, dedicated to the treatment of this type of support, this technique guarantees an optimal definition of the patterns and the colors.