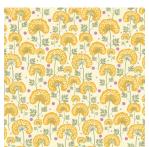

SKAILO Blanc 01





**OMBELLE Soleil 127** Print pattern

## Printing support SKAILO Blanc 01 Print pattern OMBELLE Soleil 127

Our SKAILO quality is an artificial leather developed to be a print support. Its leather look is finely textured, its polyester/cotton textile base gives it flexibility. This reference is ideal for making headboards, seats and poufs thanks to its flexibility. This reterence is Ideal for making headboards, seats and poufs thanks to its flexibility and good performance in terms of abrasion resistance. The SKAILO is customizable thanks to our new direct printing technology, dedicated to the treatment of this type of support, this technique guarantees an optimal definition of the patterns and the colors.

Applications Valences - Headboard

Composition poly-coton enduction polyuréthane