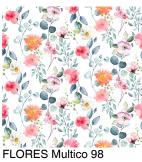

## Printing support SKAILO Blanc 01 Print pattern FLORES Multico 98

Our SKAILO quality is an artificial leather developed to be a print support. Its leather look is finely textured, its polyester/cotton textile base gives it flexibility. This reference is ideal for making headboards, seats and pours thanks to its flexibility. This reference is 18 0eal for making headboards, seats and pours thanks to its flexibility and good performance in terms of abrasion resistance. The SKAILO is customizable thanks to our new direct printing technology, dedicated to the treatment of this type of support, this technique guarantees an optimal definition of the patterns and the colors.