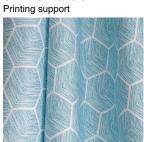

SKAILO Blanc 01

**BONNIE Azur 137** Print pattern

## Printing support SKAILO Blanc 01 Print pattern BONNIE Azur 137

Our SKAILO quality is an artificial leather developed to be a print support. Its leather look is finely textured, its polyester/cotton textile base gives it flexibility. This reference is ideal for making headboards, seats and poufs thanks to its flexibility and good performance in terms of abrasion resistance. The SKAILO is customizable thanks to our new direct printing technology, dedicated to the treatment of this type of support, this technique guarantees an optimal definition of the patterns and the colors