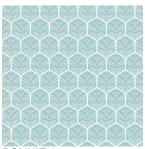

SKAILO Blanc 01

**BONNIE Azur 137** Print pattern

## Printing support SKAILO Blanc 01 Print pattern BONNIE Azur 137

Our SKAILO quality is an artificial leather developed to be a print support. Its leather look is finely textured, its polyester/cotton textile base gives it flexibility. This reference is ideal for making headboards, seats and poufs thanks to its flexibility and good performance in terms of abrasion resistance. The SKAILO is customizable thanks to our new direct printing technology, dedicated to the treatment of this type of support, this technique guarantees an optimal definition of the patterns and the colors