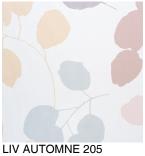

SKAILO Blanc 01 Printing support

LIV AUTOMNE 205 Print pattern

## Printing support **SKAILO Blanc 01** Print pattern **LIV AUTOMNE 205**

Our SKAILO quality is an artificial leather developed to be a print support. Its leather look is finely textured, its polyester/cotton textile base gives it flexibility. This reference is ideal for making headboards, seats and pouts thanks to its flexibility and good performance in terms of abrasion resistance. The SKAILO is customizable thanks to our new direct printing technology, dedicated to the treatment of this type of support, this technique guarantees an optimal definition of the patterns and the colors.