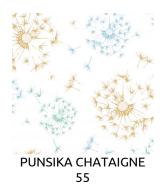

ce in terms of abrasion resistance. The SKAILO is customizable thanks to our new direct printing technology, dedicated to the treatment of this type of support, this technique guarantees an optimal definition of the patterns and the colors.

Applications Valences - Seating - Headboard

Composition poly-coton enduction polyuréthane

Weight 435 g/m<sup>2</sup> Width 138 cm

Fabric direction Room high or standard direction

Fitting  $\leftrightarrow$  68.0 cm \$\frac{1}{51.0} cm

Maintenance advice № 🗷 🗷 🕑 🛛

Label

Minimum order 25 linear(s) metter(s)



Visual not taking into account the printing medium, the final rendering may vary according to the chosen medium.

## Technical characteristics

Resilience Lightfastness (units Class/8) 6

Martindale (Cycles) 50000

## Print pattern PUNSIKA