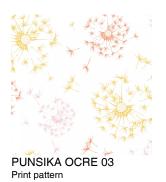

## Printing support **SKAILO Blanc 01**Print pattern **PUNSIKA OCRE 03**

Our SKAILO quality is an artificial leather developed to be a print support. Its leather look is finely textured, its polyester/cotton textile base gives it flexibility. This reference is ideal for making headboards, seats and poufs thanks to its flexibility and good performance in terms of abrasion resistance. The SKAILO is customizable thanks to our new direct printing technology, dedicated to the treatment of this type of support, this technique guarantees an optimal definition of the patterns and the colors.

## Print pattern PUNSIKA